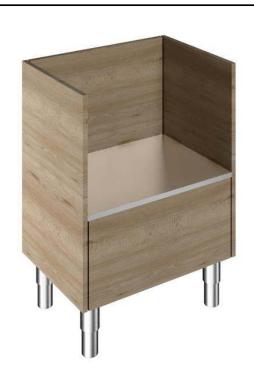

# Flexy Compact Tray dispenser , H=900mm

| ITEM #  |  |  |
|---------|--|--|
| MODEL # |  |  |
| NAME #  |  |  |
| SIS #   |  |  |
| ΔΙΔ #   |  |  |

322113 (F32N0AF00W)

Tray Dispenser, H=900mm

#### Item No.

Compact design, ideal for space saving environments. Unit mounted on 150 mm high feet. Sturdy body construction with laminated panelings on 4 sides. 900mm worktop height.

#### Construction

- Top in AISI 304.
- Sturdy construction with laminated panelings on 4 sides.

APPROVAL:

Flexy Compact Tray dispenser , H=900mm