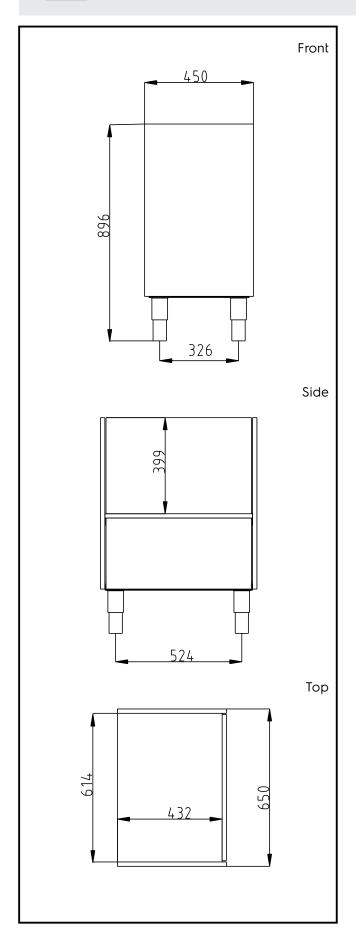

### **Key Information:**

N° of doors:

External dimensions, Width:

650 mm

External dimensions,

450 mm Depth:

External dimensions,

Height: 896 mm Net weight: 27 kg 930 mm Shipping height: Shipping width: 470 mm Shipping depth: 670 mm Shipping volume: 0.29 m<sup>3</sup>